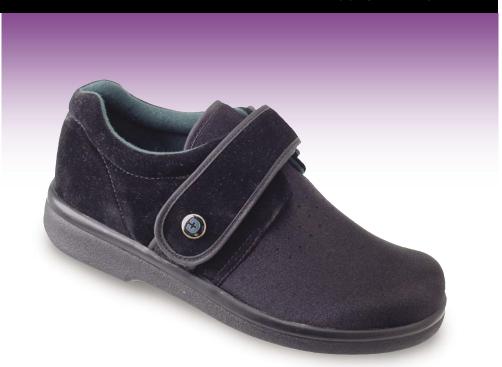

## DARCO GENTLESTEP™

Designed by a leading American podiatrist, the GentleStep™ shoe provides the ultimate in comfort and protection. Constructed with the latest in bio-compatible materials, it is lightweight, machine-washable and vented for breathability. The toe area of the sole is smooth to prevent tripping on carpets for patients with a shuffling gait. Toe upper is made of soft, elastic material which accommodates deformities and reduces pressure from edema. Firm, extended heel counter for rear foot stability. Single, hook and loop strap fastener for easy closure. Mild rocker sole permits easier ambulation. Available in black.